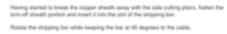

## Editing

ving started to break the copper sheath away with the side outing pliers, flatten the not sheath portion and insert it into the skyl of the stripping bar.

 $(\blacktriangleright$ 

DD ==

Rotary shippers usually ire a good, spuare end to the cable. The shipper is then illed and then it is eo over the calles, a little pressure is applied and then it is eff. If the sheath is to be shipped for a longer distance the sheath being removed should be cut away at interval cold fouling the tool. Another advantage of the note ing tool is that a miging tool is not required. When the red position, apply plens I