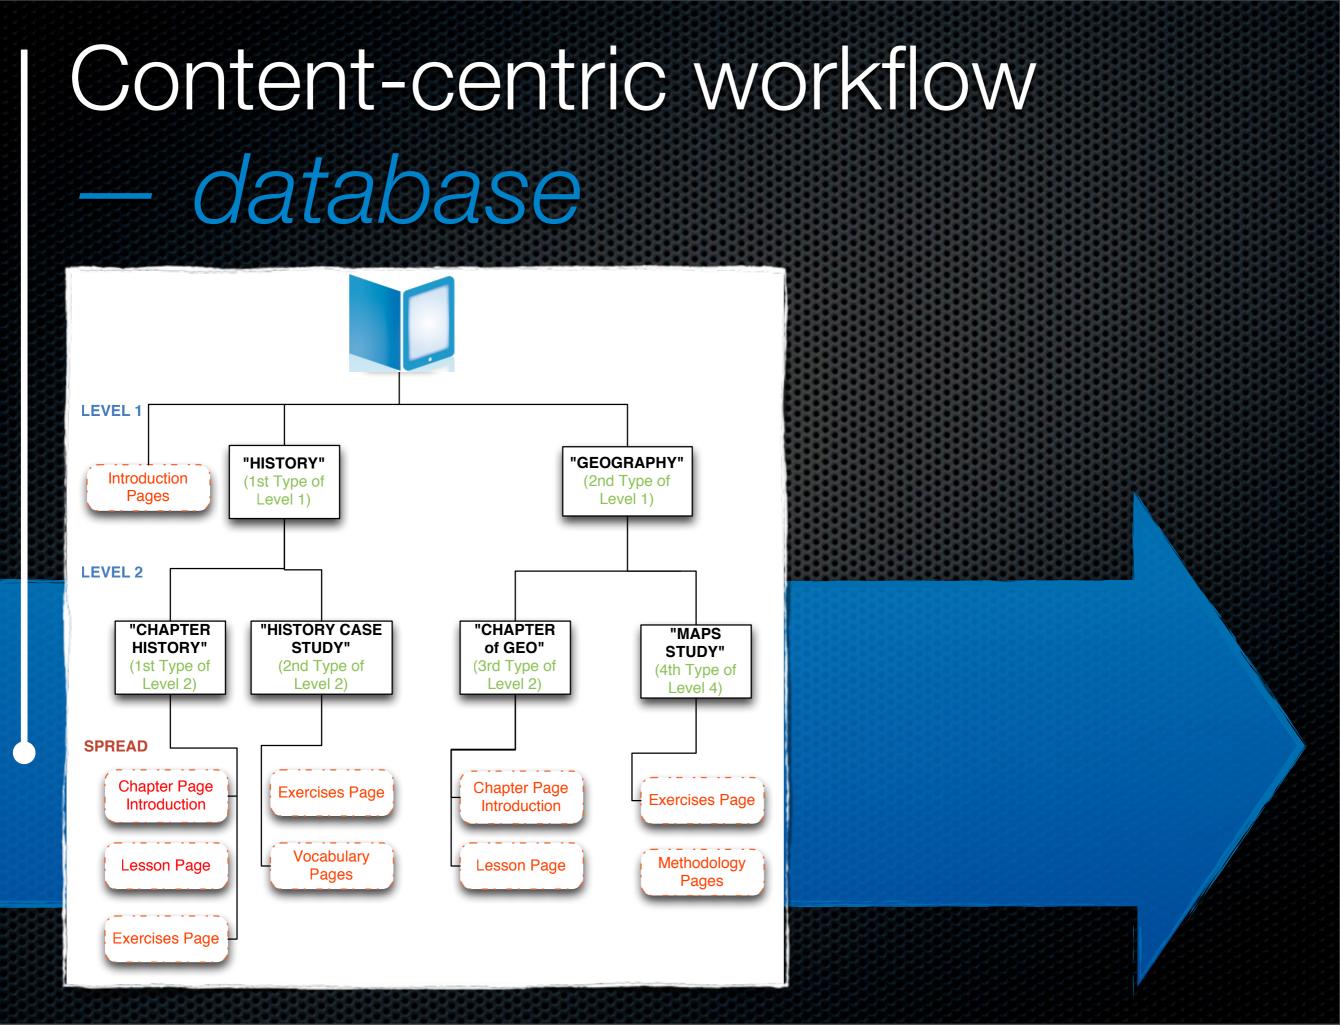

### Content-centric workflow — database

### Content-centric — database

### Database & Content

### Centric Workflow

Define your layout for each platform