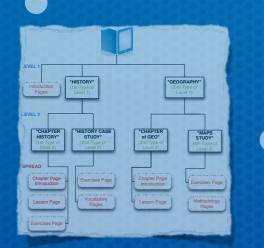

## PRE BOOK Technologies

### Content

### Content-centric workflow — database

### Content-centric — database

## PRE BOOK Technologies

**#1** - Reshaping the traditional publishing organizations

#2 - Dissociating the content from the support

**#3** - Making a modelization of the book at the very beginning of the process

**#4** - Defining the layout of every support before the end of the writing process.

### Database & Content

### Centric Workflow

Define your layout for each platform