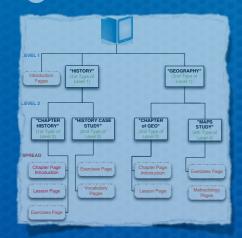

### Content-centric workflow — database

### Content-centric — database

### Database & Content

### Centric Workflow

Define your layout for each platform