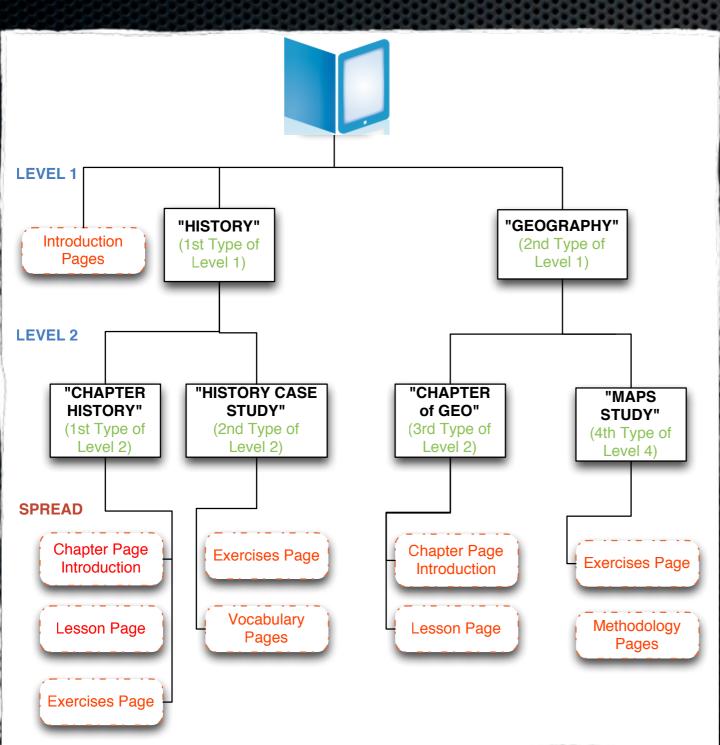

### Content-centric workflow — database

### Content-centric — database

### Database & Content

### Centric Workflow

Define your layout for each platform